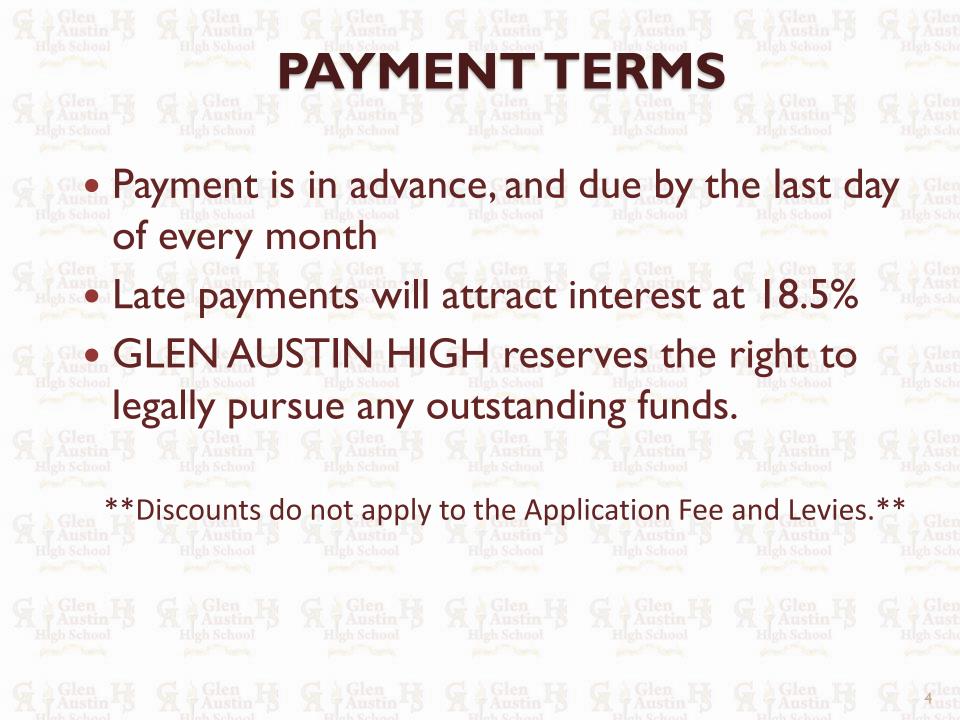

 Monthly debit order in advance on the LAST DAY OF PREVIOUS month, Debit Orders will be run on the last day of the month.

**PAYMENT OPTIONS** 

- Termly payment in advance on 1<sup>st</sup> DAY of the term using EFT.
- Annual payment on or before 31<sup>st</sup> January 2024 using
- Note: cash payments for tuition are not accepted.
- Debit order payment option is compulsory for monthly payments

EFT.

 Register before 31 October 2023 and qualify for a R1500 discount.