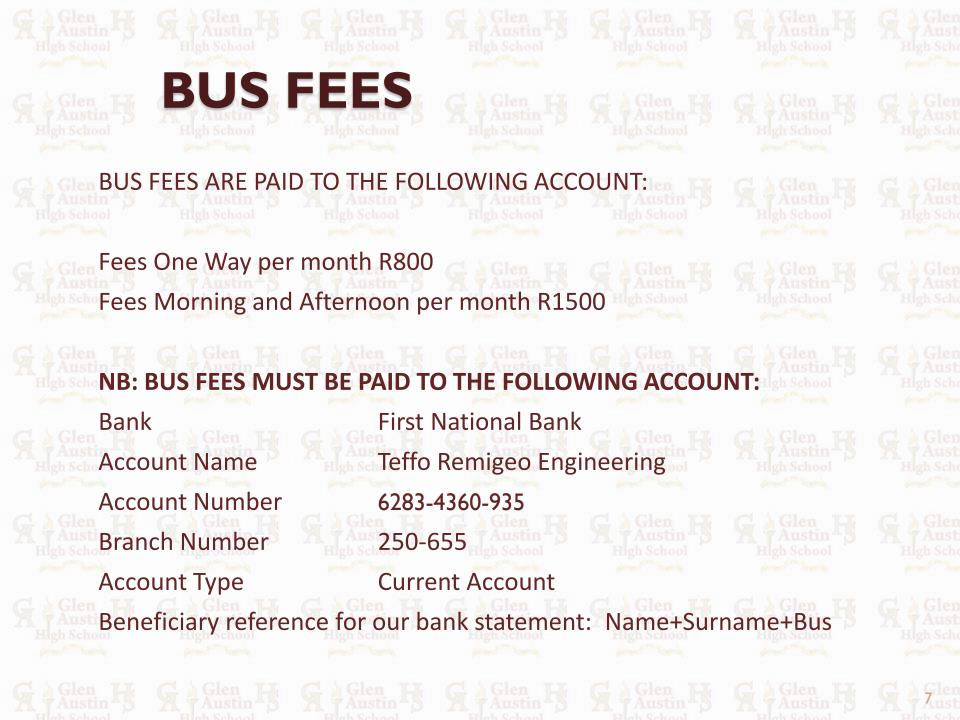

## **BANKING DETAILS**

School Fees: (Tuition, Admission, Registration, Transport, E books & Levies)

Bank Account Name Account Number **Branch Number** Account Type

**First National Bank Glen Austin High** 6227-8007-656 250-117

**Current Account** 

Beneficiary reference for our bank statement: Your Account Code

Outings and Fundraising Account: (Excursion, Fundraising, Camps and Land Service)

Bank Account Name Account Number **Branch Number** Account Type

**First National Bank Glen Austin High** 6258-2670-280 250-117 **Current Account** 

Beneficiary reference for our bank statement: Your Account Code

Contact Finance@glenaustinhigh.co.za to get the reference number