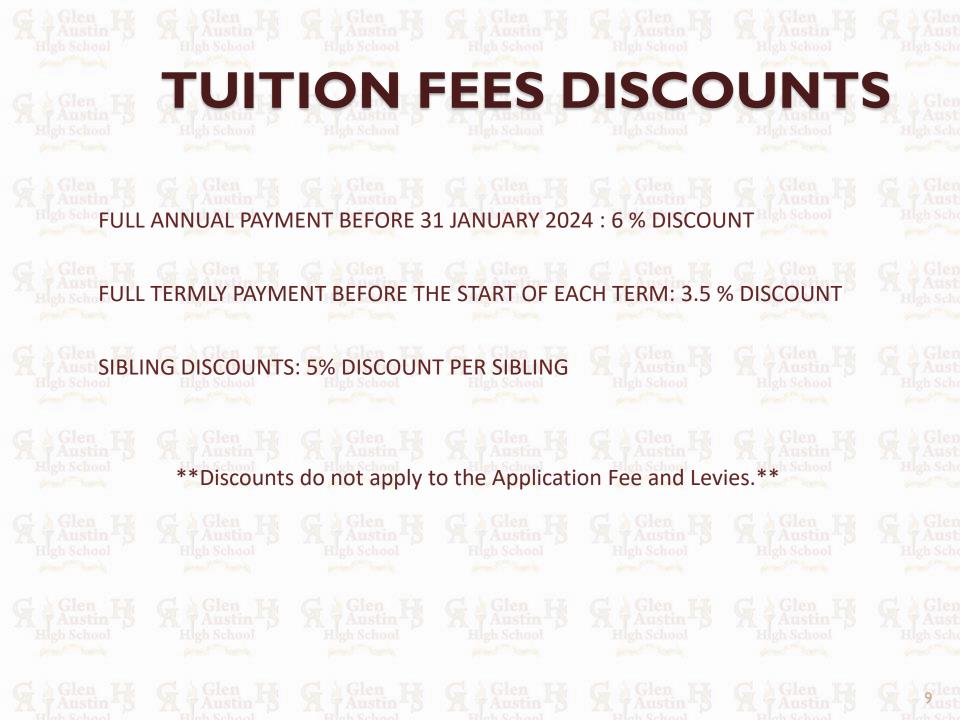

# **SCHOOL FEES 2024**

| DESCRIPTION                                                                                                                                                                                                                                                                                                                                                                                                                                                                                                                                                                                                                                                                                                                                                                                                                                                                                                                                                                                                                                                                                                                                                                                                                                                                                                                                                                                                                                                                                                                                                                                                                                                                                                                                                                                                                                                                                                                                                                                                                                                                                                                    | PER MONTH OR<br>ONCE OFF                             | COST                                                  | PAYMENT DATE                                                                                                                                                                                                                                                                                                                                                                                                                                                                                                                                                                                                                                                                                                                                                                                                                                                                                                                                                                                                                                                                                                                                                                                                                                                                                                                                                                                                                                                                                                                                                                                                                                                                                                                                                                                                                                                                                                                                                                                                                                                                                                                   |  |  |  |
|--------------------------------------------------------------------------------------------------------------------------------------------------------------------------------------------------------------------------------------------------------------------------------------------------------------------------------------------------------------------------------------------------------------------------------------------------------------------------------------------------------------------------------------------------------------------------------------------------------------------------------------------------------------------------------------------------------------------------------------------------------------------------------------------------------------------------------------------------------------------------------------------------------------------------------------------------------------------------------------------------------------------------------------------------------------------------------------------------------------------------------------------------------------------------------------------------------------------------------------------------------------------------------------------------------------------------------------------------------------------------------------------------------------------------------------------------------------------------------------------------------------------------------------------------------------------------------------------------------------------------------------------------------------------------------------------------------------------------------------------------------------------------------------------------------------------------------------------------------------------------------------------------------------------------------------------------------------------------------------------------------------------------------------------------------------------------------------------------------------------------------|------------------------------------------------------|-------------------------------------------------------|--------------------------------------------------------------------------------------------------------------------------------------------------------------------------------------------------------------------------------------------------------------------------------------------------------------------------------------------------------------------------------------------------------------------------------------------------------------------------------------------------------------------------------------------------------------------------------------------------------------------------------------------------------------------------------------------------------------------------------------------------------------------------------------------------------------------------------------------------------------------------------------------------------------------------------------------------------------------------------------------------------------------------------------------------------------------------------------------------------------------------------------------------------------------------------------------------------------------------------------------------------------------------------------------------------------------------------------------------------------------------------------------------------------------------------------------------------------------------------------------------------------------------------------------------------------------------------------------------------------------------------------------------------------------------------------------------------------------------------------------------------------------------------------------------------------------------------------------------------------------------------------------------------------------------------------------------------------------------------------------------------------------------------------------------------------------------------------------------------------------------------|--|--|--|
| ONCE OFF FEES:                                                                                                                                                                                                                                                                                                                                                                                                                                                                                                                                                                                                                                                                                                                                                                                                                                                                                                                                                                                                                                                                                                                                                                                                                                                                                                                                                                                                                                                                                                                                                                                                                                                                                                                                                                                                                                                                                                                                                                                                                                                                                                                 |                                                      |                                                       |                                                                                                                                                                                                                                                                                                                                                                                                                                                                                                                                                                                                                                                                                                                                                                                                                                                                                                                                                                                                                                                                                                                                                                                                                                                                                                                                                                                                                                                                                                                                                                                                                                                                                                                                                                                                                                                                                                                                                                                                                                                                                                                                |  |  |  |
| ASSESSMENT FEE                                                                                                                                                                                                                                                                                                                                                                                                                                                                                                                                                                                                                                                                                                                                                                                                                                                                                                                                                                                                                                                                                                                                                                                                                                                                                                                                                                                                                                                                                                                                                                                                                                                                                                                                                                                                                                                                                                                                                                                                                                                                                                                 | R 700.00                                             | ONCE OFF                                              | ON SUBMISSION OF APPLICATION<br>FORM                                                                                                                                                                                                                                                                                                                                                                                                                                                                                                                                                                                                                                                                                                                                                                                                                                                                                                                                                                                                                                                                                                                                                                                                                                                                                                                                                                                                                                                                                                                                                                                                                                                                                                                                                                                                                                                                                                                                                                                                                                                                                           |  |  |  |
|                                                                                                                                                                                                                                                                                                                                                                                                                                                                                                                                                                                                                                                                                                                                                                                                                                                                                                                                                                                                                                                                                                                                                                                                                                                                                                                                                                                                                                                                                                                                                                                                                                                                                                                                                                                                                                                                                                                                                                                                                                                                                                                                | LE IN ADVANCE BY <u>DEB</u><br>JARY 2024 FEES ARE DU |                                                       | AST DAY OF THE PREVIOUS<br>DECEMBER 2023.]                                                                                                                                                                                                                                                                                                                                                                                                                                                                                                                                                                                                                                                                                                                                                                                                                                                                                                                                                                                                                                                                                                                                                                                                                                                                                                                                                                                                                                                                                                                                                                                                                                                                                                                                                                                                                                                                                                                                                                                                                                                                                     |  |  |  |
| ALL ALL AND A REAL AND | ACCOUNTS WILL ATTRAC                                 |                                                       | THE AND A DECK OF A DECK O |  |  |  |
| TUITION FEES:                                                                                                                                                                                                                                                                                                                                                                                                                                                                                                                                                                                                                                                                                                                                                                                                                                                                                                                                                                                                                                                                                                                                                                                                                                                                                                                                                                                                                                                                                                                                                                                                                                                                                                                                                                                                                                                                                                                                                                                                                                                                                                                  | DISCOUNTS APPLY TO T                                 | UITION FEES ONLY                                      | and High School High Sc                                                                                                                                                                                                                                                                                                                                                                                                                                                                                                                                                                                                                                                                                                                                                                                                                                                                                                                                                                                                                                                                                                                                                                                                                                                                                                                                                                                                                                                                                                                                                                                                                                                                                                                                                                                                                                                                                                                                                                                                                                                                                                        |  |  |  |
| TUITION FEE:<br>GRADE 8                                                                                                                                                                                                                                                                                                                                                                                                                                                                                                                                                                                                                                                                                                                                                                                                                                                                                                                                                                                                                                                                                                                                                                                                                                                                                                                                                                                                                                                                                                                                                                                                                                                                                                                                                                                                                                                                                                                                                                                                                                                                                                        | PER MONTH (12<br>EQUAL MONTHS)<br>R 3 170.00         | PER ANNUM [PAID IN<br>ADVANCE 6% DISC]<br>R 35 758.00 | MONTHLY FEES PAYABLE IN ADVANCE<br>ANNUAL FEES PAYABLE ON THE 31 <sup>ST</sup><br>JAN 2024 VIA EFT.                                                                                                                                                                                                                                                                                                                                                                                                                                                                                                                                                                                                                                                                                                                                                                                                                                                                                                                                                                                                                                                                                                                                                                                                                                                                                                                                                                                                                                                                                                                                                                                                                                                                                                                                                                                                                                                                                                                                                                                                                            |  |  |  |
| TUITION FEE:<br>GRADE 9                                                                                                                                                                                                                                                                                                                                                                                                                                                                                                                                                                                                                                                                                                                                                                                                                                                                                                                                                                                                                                                                                                                                                                                                                                                                                                                                                                                                                                                                                                                                                                                                                                                                                                                                                                                                                                                                                                                                                                                                                                                                                                        | PER MONTH (12<br>EQUAL MONTHS)<br>R 3 270.00         | PER ANNUM [PAID IN<br>ADVANCE 6% DISC]<br>R 36 886.00 | MONTHLY FEES PAYABLE IN ADVANCE<br>ANNUAL FEES PAYABLE ON THE 3 I <sup>ST</sup><br>JAN 2024 VIA EFT.                                                                                                                                                                                                                                                                                                                                                                                                                                                                                                                                                                                                                                                                                                                                                                                                                                                                                                                                                                                                                                                                                                                                                                                                                                                                                                                                                                                                                                                                                                                                                                                                                                                                                                                                                                                                                                                                                                                                                                                                                           |  |  |  |
| TUITION FEE:<br>GRADE 10                                                                                                                                                                                                                                                                                                                                                                                                                                                                                                                                                                                                                                                                                                                                                                                                                                                                                                                                                                                                                                                                                                                                                                                                                                                                                                                                                                                                                                                                                                                                                                                                                                                                                                                                                                                                                                                                                                                                                                                                                                                                                                       | PER MONTH (12<br>EQUAL MONTHS)<br>R 3 750.00         | PER ANNUM [PAID IN<br>ADVANCE 6% DISC]<br>R 42 300.00 | MONTHLY FEES PAYABLE IN ADVANCE<br>ANNUAL FEES PAYABLE ON THE 3 I <sup>ST</sup><br>JAN 2024 VIA EFT.                                                                                                                                                                                                                                                                                                                                                                                                                                                                                                                                                                                                                                                                                                                                                                                                                                                                                                                                                                                                                                                                                                                                                                                                                                                                                                                                                                                                                                                                                                                                                                                                                                                                                                                                                                                                                                                                                                                                                                                                                           |  |  |  |
| TUITION FEE:<br>GRADE II                                                                                                                                                                                                                                                                                                                                                                                                                                                                                                                                                                                                                                                                                                                                                                                                                                                                                                                                                                                                                                                                                                                                                                                                                                                                                                                                                                                                                                                                                                                                                                                                                                                                                                                                                                                                                                                                                                                                                                                                                                                                                                       | PER MONTH (12<br>EQUAL MONTHS)<br>R 4 300.00         | PERANNUM [PAID IN<br>ADVANCE 6% DISC]<br>R 48 504.00  | MONTHLY FEES PAYABLE IN ADVANCE<br>ANNUAL FEES PAYABLE ON THE 31 <sup>ST</sup><br>JAN 2024 VIA EFT.                                                                                                                                                                                                                                                                                                                                                                                                                                                                                                                                                                                                                                                                                                                                                                                                                                                                                                                                                                                                                                                                                                                                                                                                                                                                                                                                                                                                                                                                                                                                                                                                                                                                                                                                                                                                                                                                                                                                                                                                                            |  |  |  |
| TUITION FEE:<br>GRADE 12                                                                                                                                                                                                                                                                                                                                                                                                                                                                                                                                                                                                                                                                                                                                                                                                                                                                                                                                                                                                                                                                                                                                                                                                                                                                                                                                                                                                                                                                                                                                                                                                                                                                                                                                                                                                                                                                                                                                                                                                                                                                                                       | PER MONTH (12<br>EQUAL MONTHS)<br>R 4 380.00         | PER ANNUM [PAID IN<br>ADVANCE 6% DISC]<br>R 49 406.00 | MONTHLY FEES PAYABLE IN ADVANCE<br>ANNUAL FEES PAYABLE ON THE 31ST<br>JAN 2024 VIA EFT.                                                                                                                                                                                                                                                                                                                                                                                                                                                                                                                                                                                                                                                                                                                                                                                                                                                                                                                                                                                                                                                                                                                                                                                                                                                                                                                                                                                                                                                                                                                                                                                                                                                                                                                                                                                                                                                                                                                                                                                                                                        |  |  |  |
| LEVIES (ANNUAL FEE)                                                                                                                                                                                                                                                                                                                                                                                                                                                                                                                                                                                                                                                                                                                                                                                                                                                                                                                                                                                                                                                                                                                                                                                                                                                                                                                                                                                                                                                                                                                                                                                                                                                                                                                                                                                                                                                                                                                                                                                                                                                                                                            | R 1950.00 (PER ANNUM)                                | at the second                                         | I <sup>ST</sup> OF JANUARY 2024                                                                                                                                                                                                                                                                                                                                                                                                                                                                                                                                                                                                                                                                                                                                                                                                                                                                                                                                                                                                                                                                                                                                                                                                                                                                                                                                                                                                                                                                                                                                                                                                                                                                                                                                                                                                                                                                                                                                                                                                                                                                                                |  |  |  |

#### \*\*Discounts do not apply to the Application Fee and Levies.\*\*